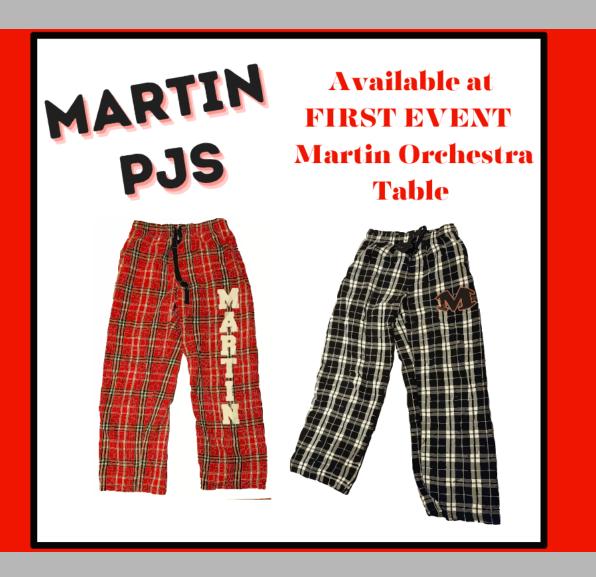

### Please join us at First Event in Gym D and the Cafeteria!

Come hungry for: COOKIES AND A COLD DRINK!

New shirt designs:

### Returning favorites:

Yard signs

Fleece blankets

Winter beanies

And more!