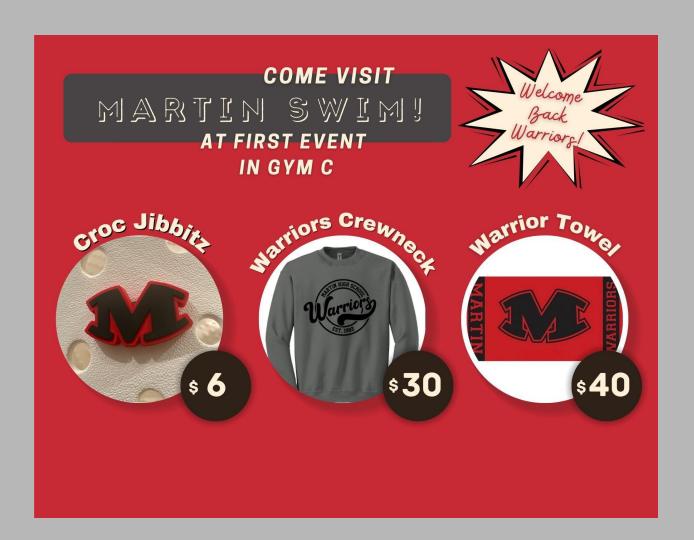

### 29th Annual Martin Baseball Craft & Specialty Show

# Save The Date October 28 & 29, 2023

\*Vendor application link available Jun 1, on our FB page and at martinbaseball.com

### 2023 Martin Baseball Craft & Specialty Show

October 28th -29th
Applications Opened June 1st
Sign up via the link on Facebook

Visit Us In Gym C at First Event!!